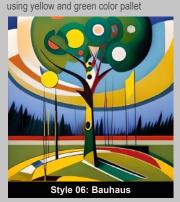

Al Prompt: Bauhaus style by artist Wassily Kandinsky of a tree using yellow and green color pallet

Al Prompt: Classicism style by artist Jacques-Louis David of a tree using yellow and green color pallet