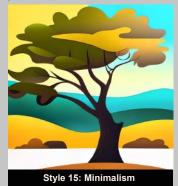

Al Prompt: Minimalism Art style on an image of a tree and color using yellow and green color pallet

Al Prompt: Pop art style on an image of a tree and color using yellow and green color pallet