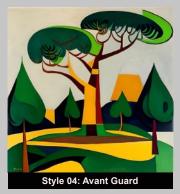

Al Prompt: Art Nouveau style by artist Alphonse Mucha of a tree using yellow and green color pallet

Al Prompt: Avant Guard style by artist Pablo Picasso of a tree using yellow and green color pallet

Al Prompt: Baroque style by artist Rembrandt of a tree using yellow and green color pallet