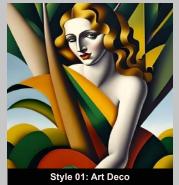

Al Prompt: Art Deco style by artist Tamara de Lempicka of a tree using yellow and green color pallet

Style 02: Abstract expressionism
Al Prompt: Abstract expressionism style

by artist Robert Motherwell of a tree