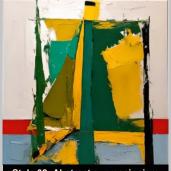

Al Prompt: Art Deco style by artist Tamara de Lempicka of a tree using yellow and green color pallet

Style 02: Abstract expressionism
Al Prompt: Abstract expressionism style

by artist Robert Motherwell of a tree