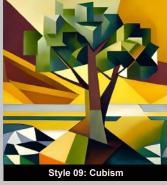

Al Prompt: Contemporary Art style by artist Andy Warhol of a tree using yellow and green color pallet

Al Prompt: Cubism Art style by artist Georges Braque of a tree using yellow and green color pallet

Al Prompt: Expressionism Art style by artist Vincent Van Gogh of a tree using yellow and green color pallet