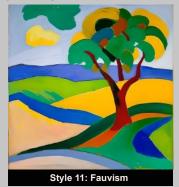

Al Prompt: Fauvism Art style by artist Henri Matisse of a tree using yellow and green color pallet

Al Prompt: Futurism Art style by artist Umberto Boccioni of a tree using yellow and green color pallet