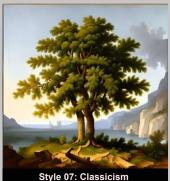

Al Prompt: Bauhaus style by artist Wassily Kandinsky of a tree using yellow and green color pallet

Al Prompt: Classicism style by artist Jacques-Louis David of a tree using yellow and green color pallet