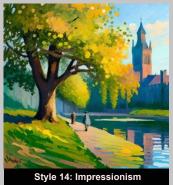

Al Prompt: Apply Gothic Art style by artist Giacomo Balla on an image of a tree and color using yellow and green color pallet

Al Prompt: Apply Impressionism Art style by artist Claude Monet on an image of a tree and color using yellow and green color pallet