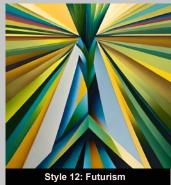

Al Prompt: Fauvism Art style by artist Henri Matisse of a tree using yellow and green color pallet

Al Prompt: Futurism Art style by artist Umberto Boccioni of a tree using yellow and green color pallet