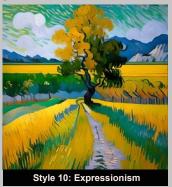

Al Prompt: Contemporary Art style by artist Andy Warhol of a tree using yellow and green color pallet

Al Prompt: Cubism Art style by artist Georges Braque of a tree using yellow and green color pallet

Al Prompt: Expressionism Art style by artist Vincent Van Gogh of a tree using yellow and green color pallet