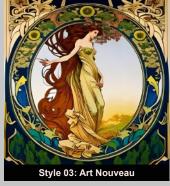

Al Prompt: Art Nouveau style by artist Alphonse Mucha of a tree using yellow and green color pallet

Al Prompt: Avant Guard style by artist Pablo Picasso of a tree using yellow and green color pallet

Al Prompt: Baroque style by artist Rembrandt of a tree using yellow and green color pallet