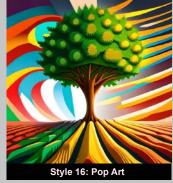

Al Prompt: Minimalism Art style on an image of a tree and color using yellow and green color pallet

Al Prompt: Pop art style on an image of a tree and color using yellow and green color pallet