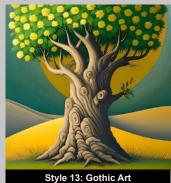

Al Prompt: Apply Gothic Art style by artist Giacomo Balla on an image of a tree and color using yellow and green color pallet

Al Prompt: Apply Impressionism Art style by artist Claude Monet on an image of a tree and color using yellow and green color pallet