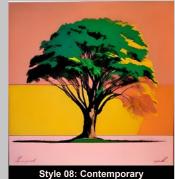

Al Prompt: Contemporary Art style by artist Andy Warhol of a tree using yellow and green color pallet

Al Prompt: Cubism Art style by artist Georges Braque of a tree using yellow and green color pallet

Al Prompt: Expressionism Art style by artist Vincent Van Gogh of a tree using yellow and green color pallet