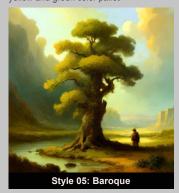

Al Prompt: Art Nouveau style by artist Alphonse Mucha of a tree using yellow and green color pallet

Al Prompt: Avant Guard style by artist Pablo Picasso of a tree using yellow and green color pallet

Al Prompt: Baroque style by artist Rembrandt of a tree using yellow and green color pallet